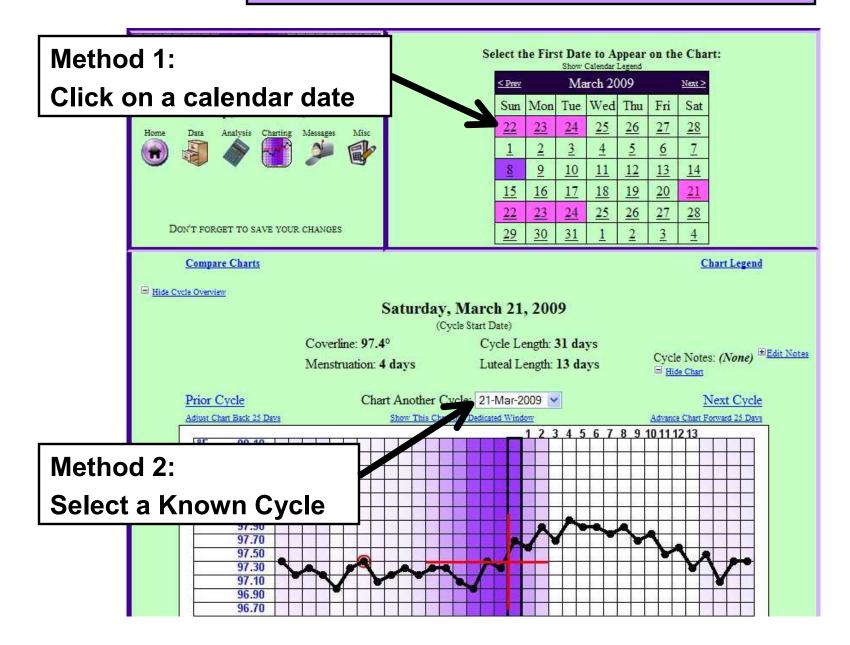

Miscellaneous Administration







# **Basic Site Navigation**











#### **Compact Menu**

STEP 1: Hover your mouse over each category icon. Associated page link icons will appear below.

STEP 2: Hover over page link icons to see a short description. Click to on the icon to go there.





TIP: You can click on the "Home" button to return to the Main Menu





# **Recording Information**



### **Overview**



## **Fertility Symptoms**



#### **Fertility Symptoms**



## **Fertility Symptoms**



TIP: For more information on recording the various fertility symptoms, visit:

#### http://www.FertilityInstructor.com/

#### Example: Recording a Cycle



#### Example: Recording a Cycle



**Events** 











Reminders





# **Ovulation Charts**





## **Loading Ovulation Charts**



## **Loading Ovulation Charts**



#### **Reading Ovulation Charts**



#### **Reading Ovulation Charts**





## **Reading Ovulation Charts**



http://www.FertilityInstructor.com/ChartLegend.html



# **Chart Display Options**



# **Ovulation Dates**







## **Chart Library Information**





# **Advanced Charting Tools**



#### Overview

#### **Advanced Charting Tools**

- Chart Overlays
- Chart Comparisons
- Chart Library



**Chart Overlays** 

#### **Overlays Involving Other User Charts**



**Chart Overlays** 

### **Generating an Overlay**

|   | STEP 1: Select Cycles                                      | Select Cycles for Overlay                                 |  |  |  |  |  |  |
|---|------------------------------------------------------------|----------------------------