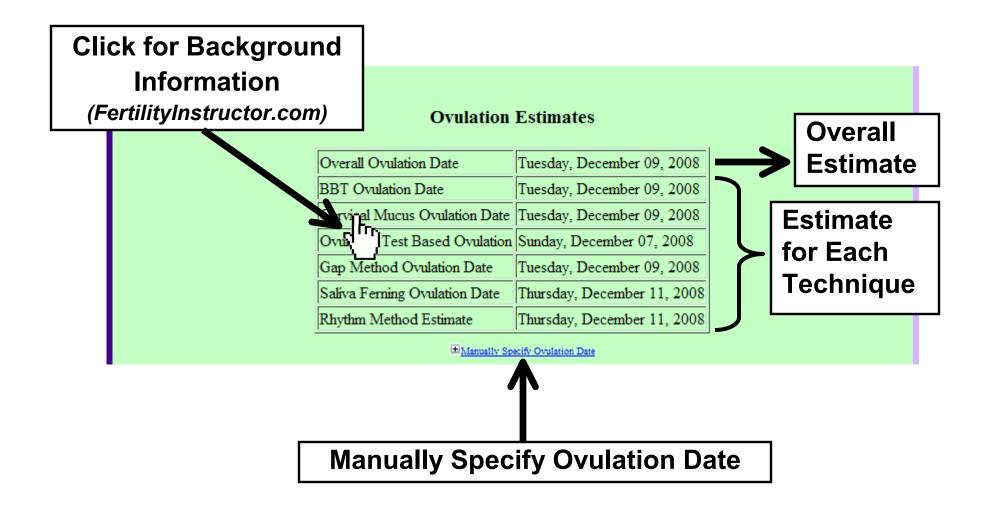

. Click to on the icon to go there.





TIP: You can click on the "Home" button to return to the Main Menu





# **Recording Information**



### **Overview**



## **Fertility Symptoms**



#### **Fertility Symptoms**



## **Fertility Symptoms**



TIP: For more information on recording the various fertility symptoms, visit:

#### http://www.FertilityInstructor.com/

#### Example: Recording a Cycle



#### Example: Recording a Cycle



**Events** 











Reminders





# **Ovulation Charts**





## **Loading Ovulation Charts**



## **Loading Ovulation Charts**



#### **Reading Ovulation Charts**



#### **Reading Ovulation Charts**





## **Reading Ovulation Charts**



http://www.FertilityInstructor.com/ChartLegend.html



# **Chart Display Options**



# **Ovulation Dates**







## **Chart Library Information**





# **Advanced Charting Tools**



#### Overview

#### **Advanced Charting Tools**

- Chart Overlays
- Chart Comparisons
- Chart Library



**Chart Overlays** 

#### **Overlays Involving Other User Charts**



**Chart Overlays** 

### **Generating an Overlay**

|   | STEP 1: Select Cycles                                      | Select Cycles for Overlay                                 |  |  |  |  |  |  |
|---|------------------------------------------------------------|-----------------------------------------------------------|--|--|--|--|--|--|
|   |                                                            | Select Cycles for Overlay                                 |  |  |  |  |  |  |
|   | 21-Mar-2009 💉