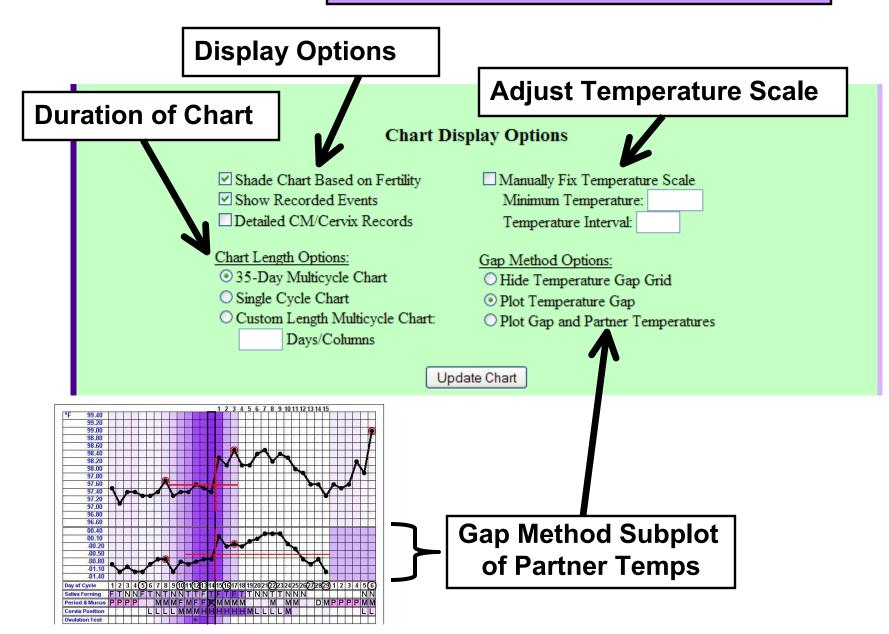

o see a short description. Click to on the icon to go there.





TIP: You can click on the "Home" button to return to the Main Menu





# **Recording Information**



### **Overview**



## **Fertility Symptoms**



#### **Fertility Symptoms**



## **Fertility Symptoms**



TIP: For more information on recording the various fertility symptoms, visit:

#### http://www.FertilityInstructor.com/

#### Example: Recording a Cycle



#### Example: Recording a Cycle



**Events** 











Reminders





# **Ovulation Charts**





## **Loading Ovulation Charts**



## **Loading Ovulation Charts**



#### **Reading Ovulation Charts**



#### **Reading Ovulation Charts**





## **Reading Ovulation Charts**



http://www.FertilityInstructor.com/ChartLegend.html



# **Chart Display Options**



# **Ovulation Dates**







## **Chart Library Information**





# **Advanced Charting Tools**



#### Overview

#### **Advanced Charting Tools**

- Chart Overlays
- Chart Comparisons
- Chart Library



**Chart Overlays** 

#### **Overlays Involving Other User Charts**



**Chart Overlays** 

### **Generating an Overlay**

|   | STEP 1: Select Cycles                                      | Select Cycles for Overlay                                 |  |  |  |  |  |  |
|---|------------------------------------------------------------|-----------------------------------------------------------|--|--|--|--|--|--|
|   |                                                            | Select Cycles for Overlay                                 |  |  |  |  |  |  |
|   | 21-Mar-2009 💉