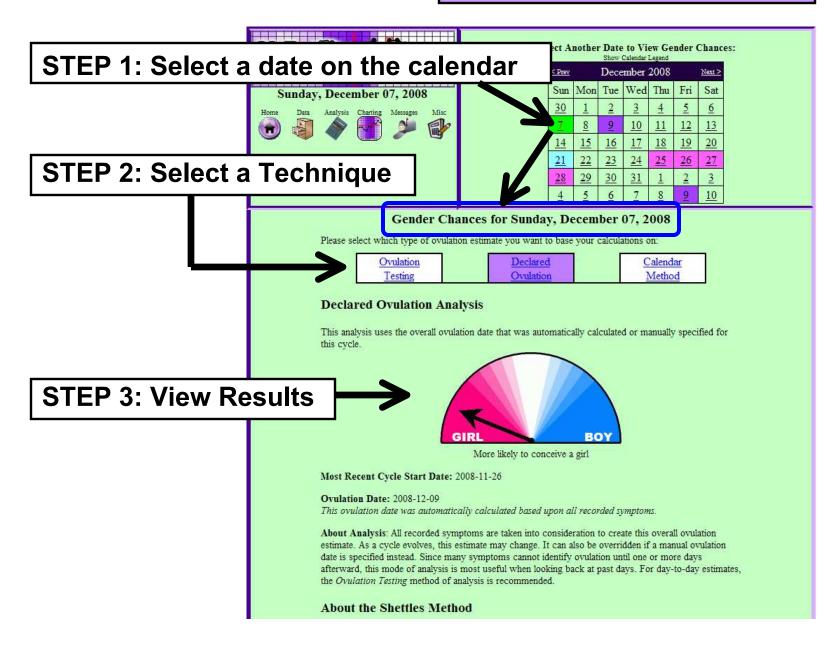

ion (IVF) Donor Sperm

#### **Events Preceding the Cycle:**

Coming off of the Birth Control Pill Coming off of Depo-Provera After a Miscarriage After a Birth Following a Still Birth After a Ectopic Pregnancy

#### Medical Conditions:

Endometriosis Hypothyroidism Hyperthyroidism One Fallopian Tube One Ovarv Polycystic Ovary Syndrome (PCOS) Progesterone Deficiency Low Sperm Count

of the cycle (Early Ovulations) of the cycle (Late Ovulations)



# **Calendar View**



## **Overview**

### **Calendar View**







# **Analysis Links**



## Overview

### **Analysis Links**

- Event Analysis
- Cycle Statistics
- Ovulation Testing (Recommended Test Dates)
- Gender Swaying
- Pregnancy



**Event Analysis** 



## **Cycle Statistics**



### **Recommended Test Dates**



## **Gender Swaying**



## Pregnancy

- Record
   Conceptions
- Manage Due
   Dates
- View
   Pregnancy
   Progress

| MyRentifity Charis.com                                           |        |            |            | :                             | Select<br><u>&lt; Prev</u><br>Sun | the Da    | Show   | Load I<br><sup>Calendar</sup><br>mber<br>Wed | Legend<br>2008 | nncy I<br>Fri | nfo for<br><u>Next&gt;</u><br>Sat | ÷ |
|------------------------------------------------------------------|--------|------------|------------|-------------------------------|-----------------------------------|-----------|--------|----------------------------------------------|----------------|---------------|-----------------------------------|---|
|                                                                  |        |