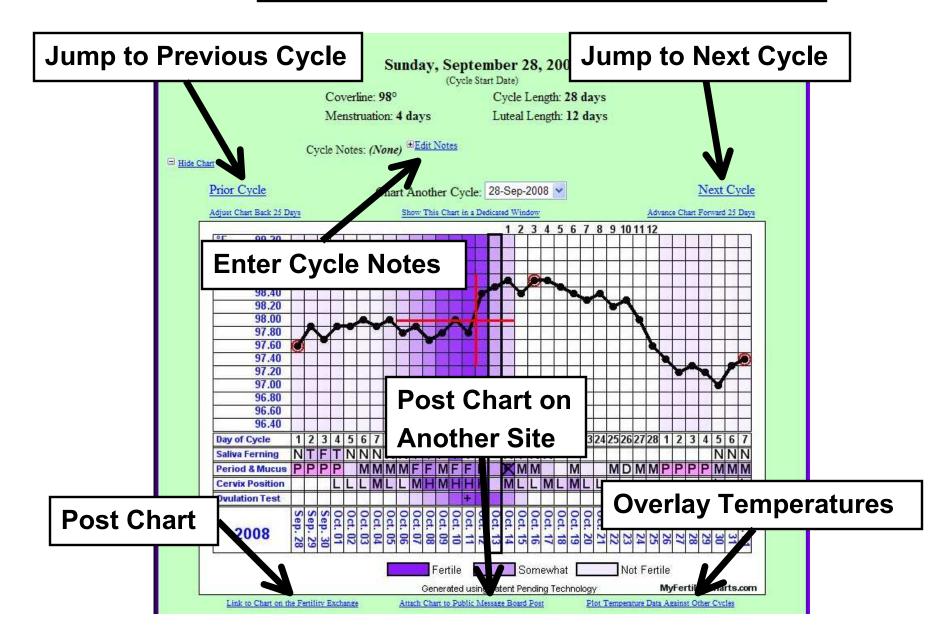

#### **Reading Ovulation Charts**

## **Reading Ovulation Charts**

http://www.FertilityInstructor.com/ChartLegend.html