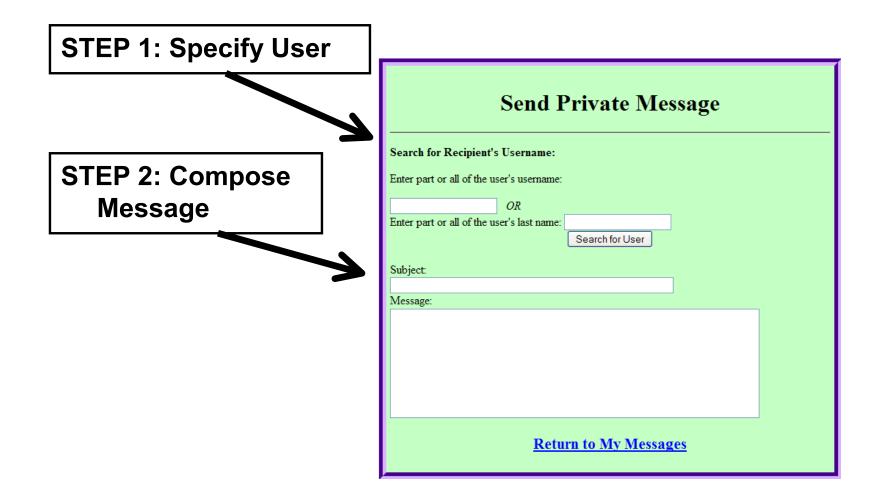

### <u>New User Sign Up</u>

This message board can be used by anyone freely. All you need to do to sign up is to select a user name and password. Click here to sign up now!

**Private Messages** 

Private messages directed to a specific user