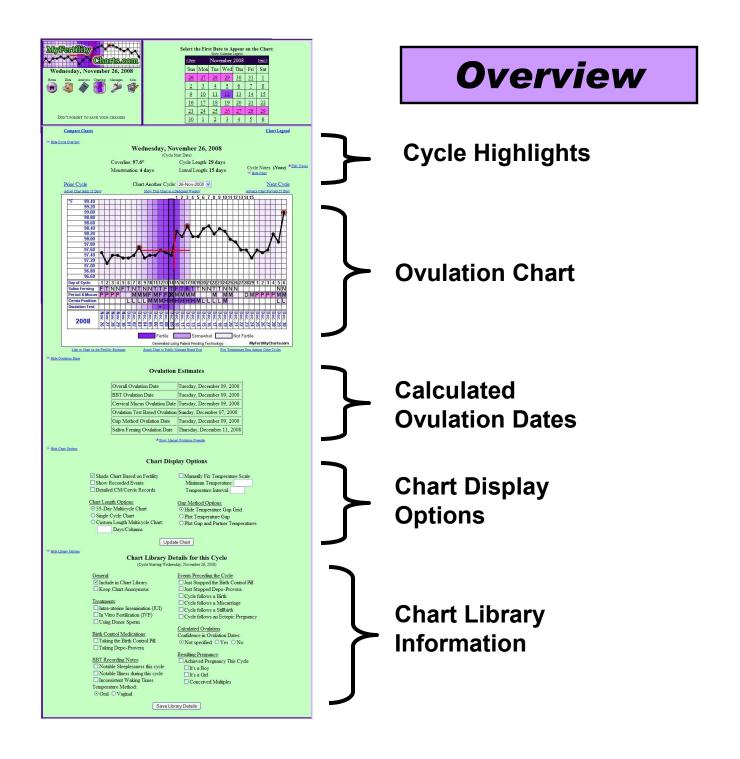

### **Overview**

# **Ovulation Charts**

## **Loading Ovulation Charts**

#### **Reading Ovulation Charts**

## **Reading Ovulation Charts**

http://www.FertilityInstructor.com/ChartLegend.html

# **Chart Display Options**

# **Ovulation Dates**

## **Chart Library Information**