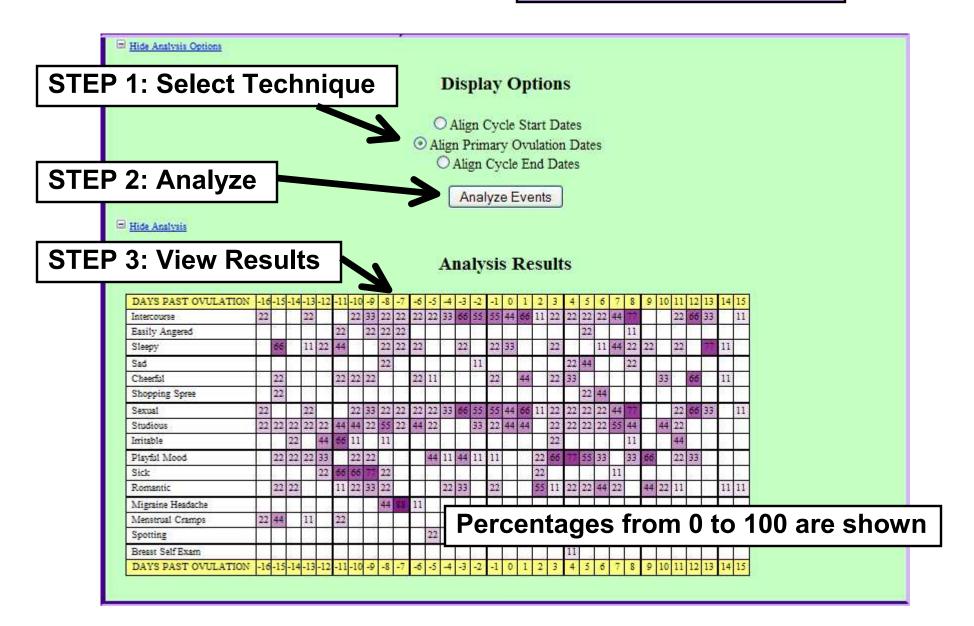

### **Analysis Links**

- Event Analysis
- Cycle Statistics
- Ovulation Testing (Recommended Test Dates)
- Gender Swaying
- Pregnancy

**Event Analysis** 