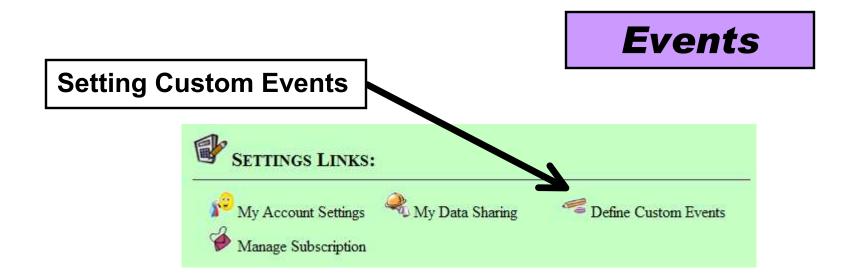

# **Recording Information**

### **Overview**

## **Fertility Symptoms**

#### **Fertility Symptoms**

## **Fertility Symptoms**

TIP: For more information on recording the various fertility symptoms, visit: