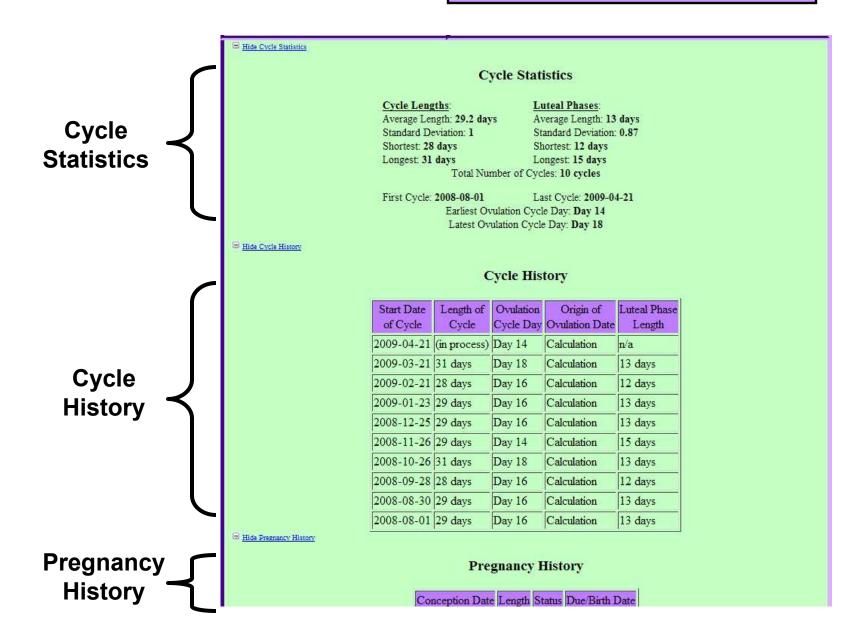

ents:

Intra-uterine Insemination (IUI) In Vitro Fertilization (IVF) Donor Sperm

#### **Events Preceding the Cycle:**

Coming off of the Birth Control Pill Coming off of Depo-Provera After a Miscarriage After a Birth Following a Still Birth After a Ectopic Pregnancy

#### Medical Conditions:

Endometriosis Hypothyroidism Hyperthyroidism One Fallopian Tube One Ovarv Polycystic Ovary Syndrome (PCOS) Progesterone Deficiency Low Sperm Count

of the cycle (Early Ovulations) of the cycle (Late Ovulations)



# **Calendar View**



## **Overview**

### **Calendar View**







# **Analysis Links**



## Overview

### **Analysis Links**

- Event Analysis
- Cycle Statistics
- Ovulation Testing (Recommended Test Dates)
- Gender Swaying
- Pregnancy



**Event Analysis** 



## **Cycle Statistics**



### **Recommended Test Dates**



## **Gender Swaying**



## Pregnancy

- Record
   Conceptions
- Manage Due
   Dates
- View
   Pregnancy
   Progress

| MyRentifity Charis.com                                           |        |            |            | :                             | Select<br><u>&lt; Prev</u><br>Sun | the Da    | Show   | Load I<br><sup>Calendar</sup><br>mber<br>Wed | Legend<br>2008 | nncy I<br>Fri | nfo for<br><u>Next&gt;</u><br>Sat | ÷ |
|------------------------------------------------------------------|--------|------------|------------|-------------------------------|-----------------------------------|-----------|--------|----------------------------------------------|----------------|---------------|-----------------------------------|---|
|