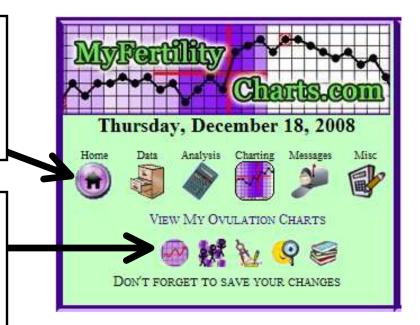

#### **Compact Menu**

STEP 1: Hover your mouse over each category icon. Associated page link icons will appear below.

STEP 2: Hover over page link icons to see a short description. Click to on the icon to go there.

TIP: You can click on the "Home" button to return to the Main Menu