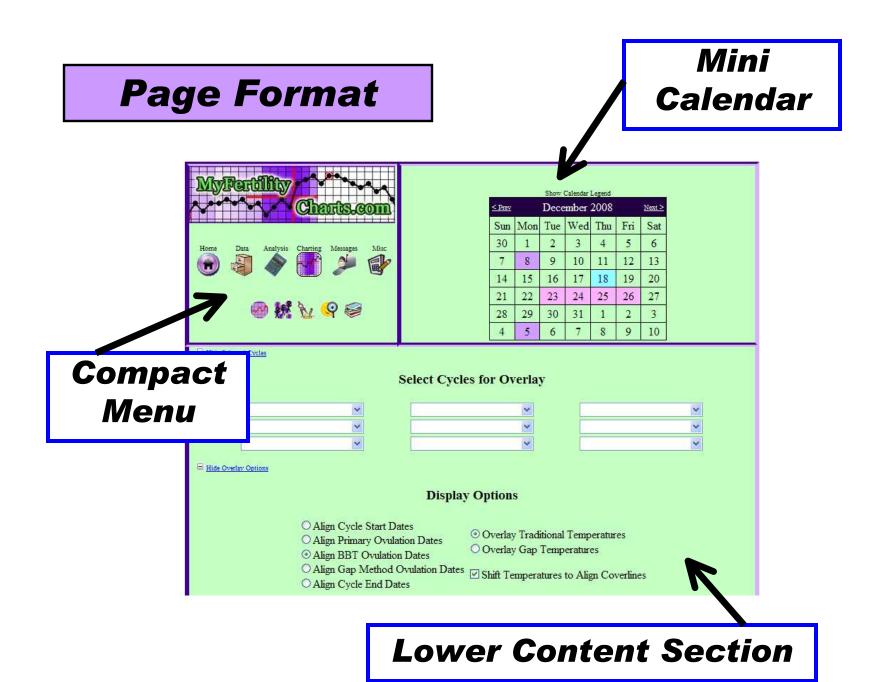

#### **Advanced Charting Tools**

- Chart Overlays
- Chart Comparisons
- Chart Library

**Chart Overlays** 

#### **Overlays Involving Other User Charts**

**Chart Overlays** 

### **Generating an Overlay**

|   | STEP 1: Select Cycles                                      | Select Cycles for Overlay                                 |  |  |  |  |  |  |
|---|------------------------------------------------------------|-----------------------------------------------------------|--|--|--|--|--|--|
|   |                                                            | Select Cycles for Overlay                                 |  |  |  |  |  |  |
|   | 21-Mar-2009 💉                                              | 25-Dec-2008 💌 28-Nov-2008 (dyruka) 💌                      |  |  |  |  |  |  |
|   | <ul> <li>✓</li> <li>✓</li> </ul>                           |                                                           |  |  |  |  |  |  |
|   | Hide Overlay Options                                       | 21-Mar-2009<br>21-Feb-2009<br>23-Jan-2009                 |  |  |  |  |  |  |
| S | TEP 2: Set Options                                         | Display Options 25-Dec-2008<br>26-Nov-2008<br>26-Oct-2008 |  |  |  |  |  |  |
|   | ○ Align Cycle Star<br>○ Align Primary C<br>⊙ Align BBT Ovu | art Dates<br>Ovulation Dates<br>Ovulation Dates           |  |  |  |  |  |  |
|   | ⊂ Align Gap Meth<br>⊂ Align Cycle End                      | hod Ovulation Dates Shift Temperatures to                 |  |  |  |  |  |  |
|   |                                                            | Generate Overlay                                          |  |  |  |  |  |  |
| S | STEP 3: Generate Overlay                                   |                                                           |  |  |  |  |  |  |