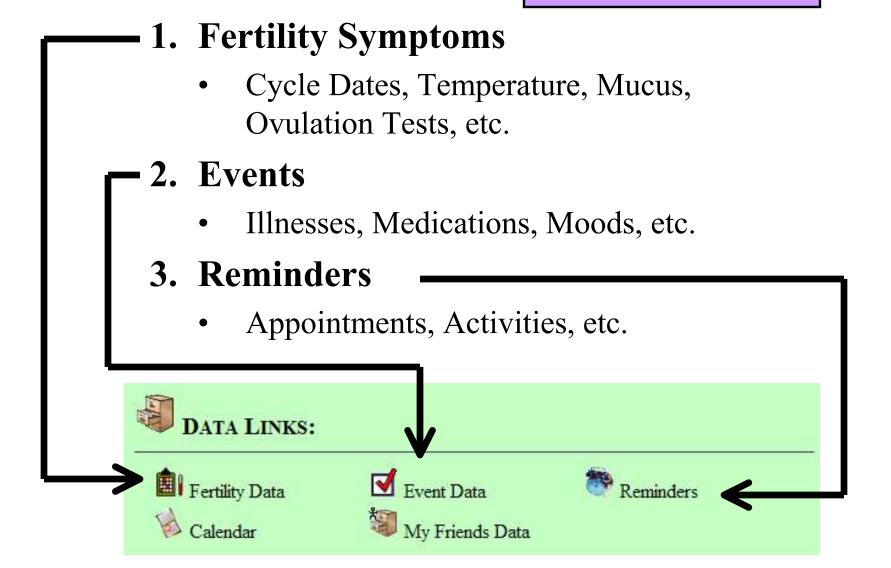

# **Recording Information**

### **Overview**

## **Fertility Symptoms**

#### **Fertility Symptoms**