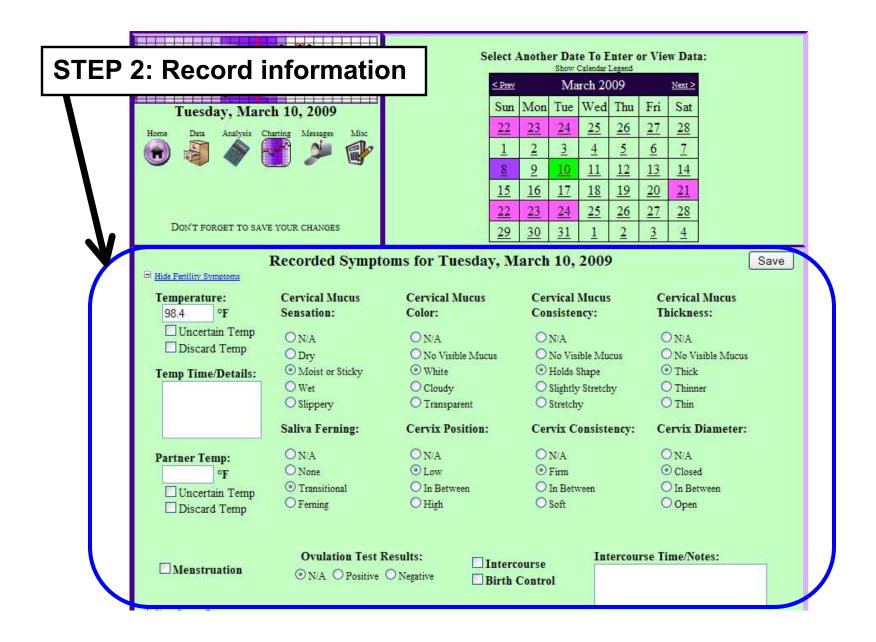

#### Example: Recording a Cycle

#### Example: Recording a Cycle

**Events** 

Reminders