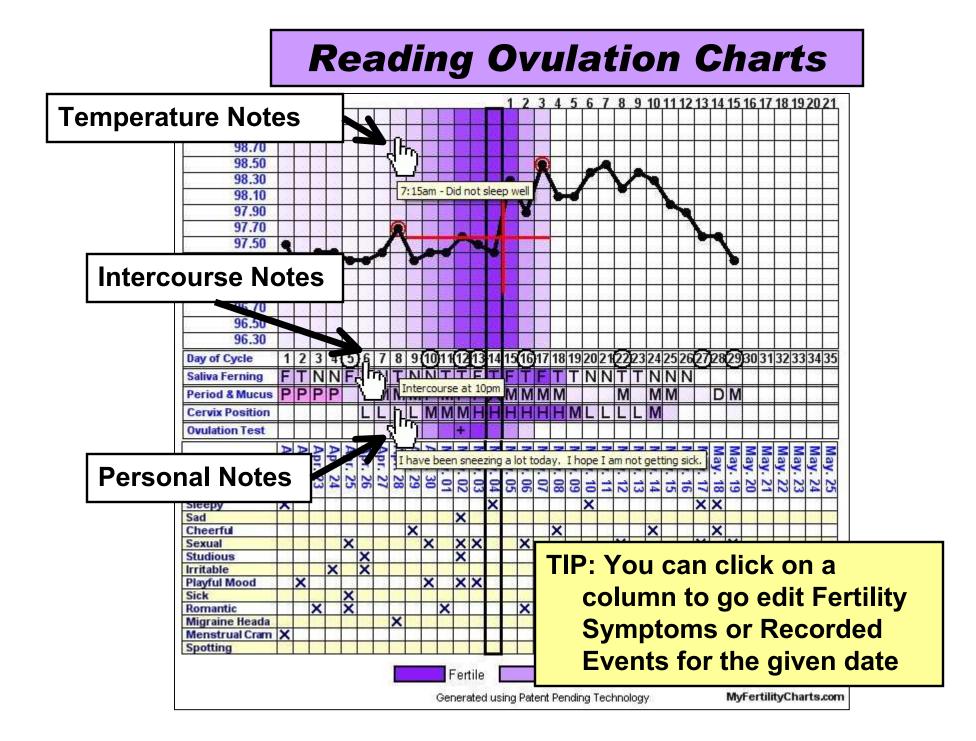

#### **Reading Ovulation Charts**

## **Reading Ovulation Charts**

http://www.FertilityInstructor.com/ChartLegend.html