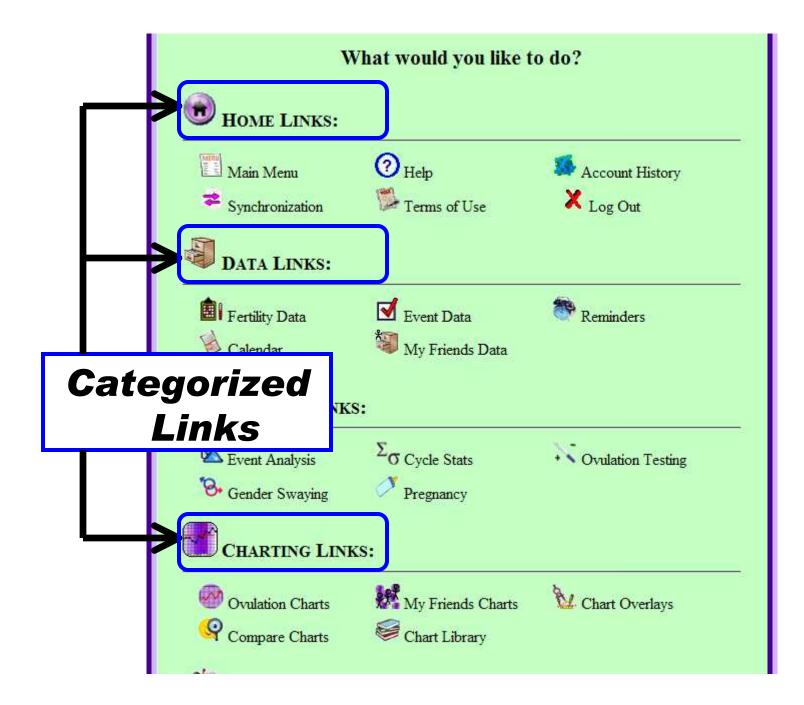

# **Basic Site Navigation**

#### **Compact Menu**

STEP 1: Hover your mouse over each category icon. Associated page link icons will appear below.

STEP 2: Hover over page link icons to see a short description. Click to on the icon to go there.

TIP: You can click on the "Home" button to return to the Main Menu