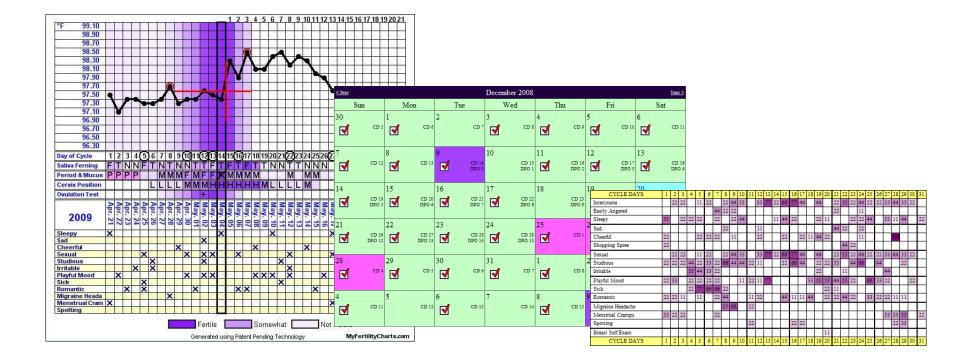

# **Ovulation Charts**

## **Loading Ovulation Charts**

#### **Reading Ovulation Charts**

## **Reading Ovulation Charts**

http://www.FertilityInstructor.com/ChartLegend.html