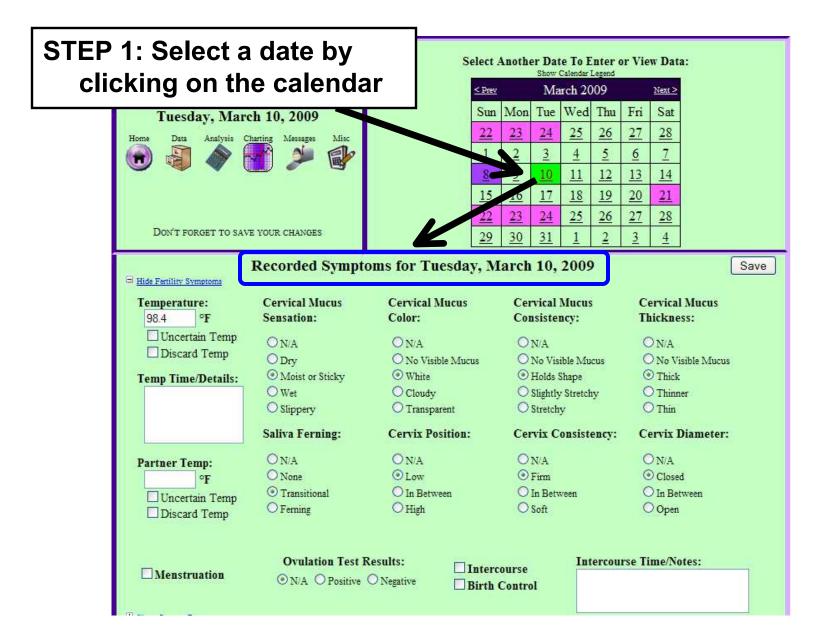

#### Example: Recording a Cycle

#### Example: Recording a Cycle

**Events** 

Reminders