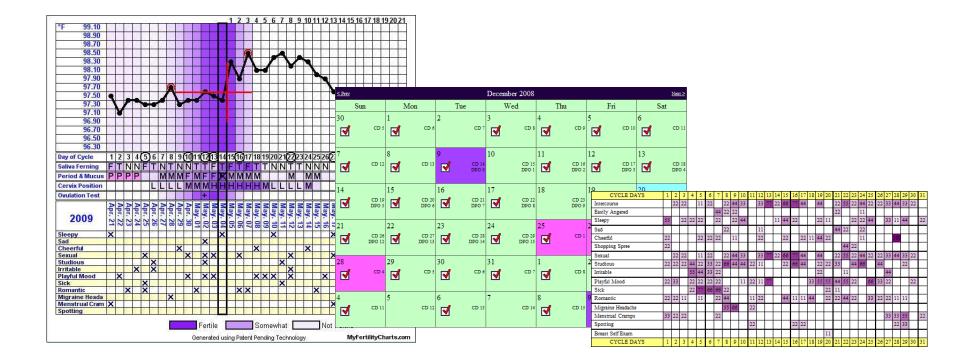

# **Ovulation Charts**

## **Loading Ovulation Charts**

#### **Reading Ovulation Charts**

## **Reading Ovulation Charts**

http://www.FertilityInstructor.com/ChartLegend.html