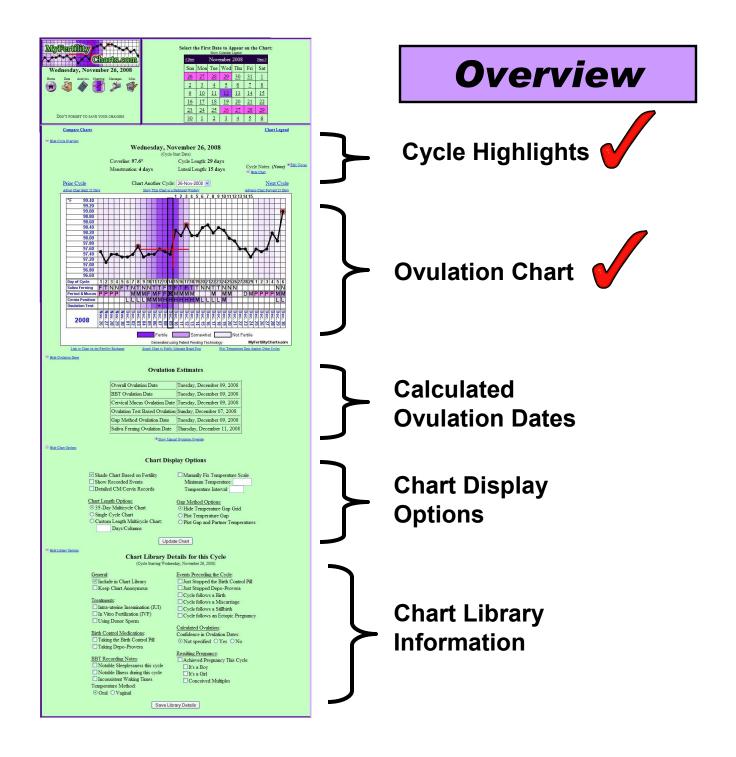

## **Loading Ovulation Charts**

# **Ovulation Dates**

## **Chart Library Information**