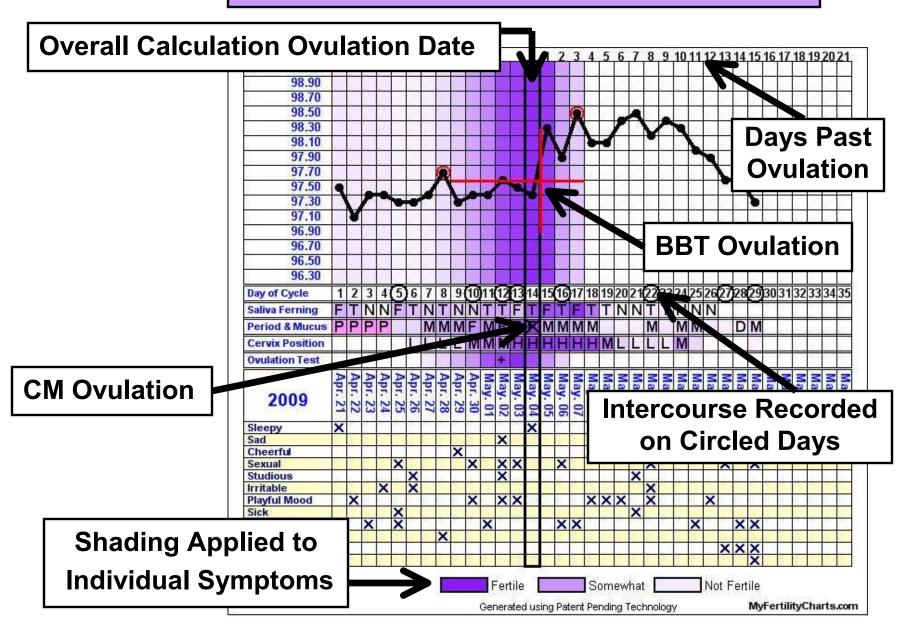

#### **Reading Ovulation Charts**

## **Reading Ovulation Charts**

http://www.FertilityInstructor.com/ChartLegend.html