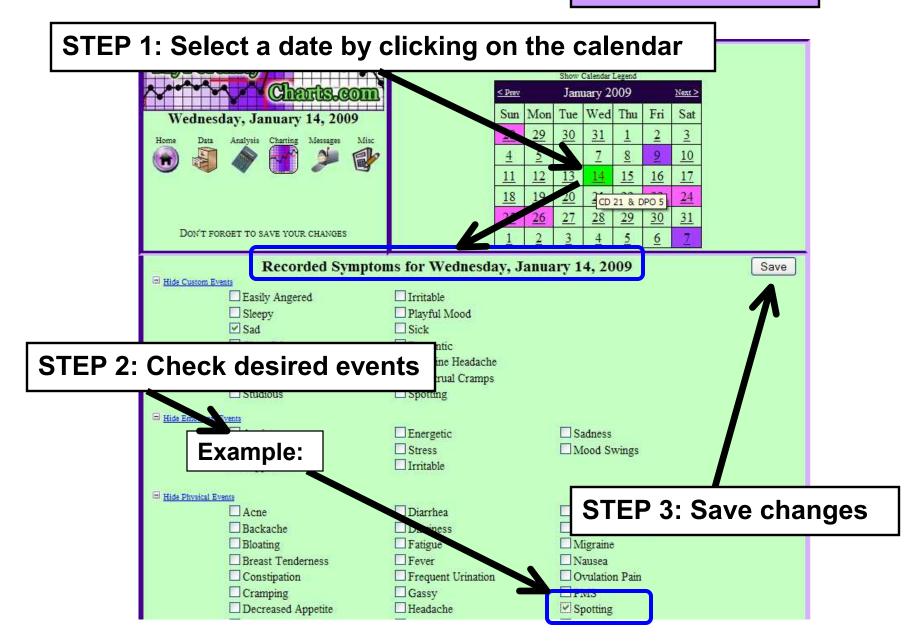

#### Example: Recording a Cycle

#### Example: Recording a Cycle

**Events** 

Reminders