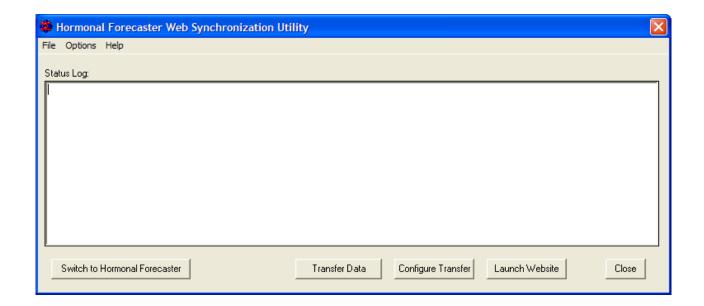

## **Synchronization**

- 1) Download the Hormonal Forecaster desktop software
  - http://www.HormonalForecaster.com
- 2) Run the Web Edition Synchronization Utility
- 3) Configure the Transfer and Transfer Your Data