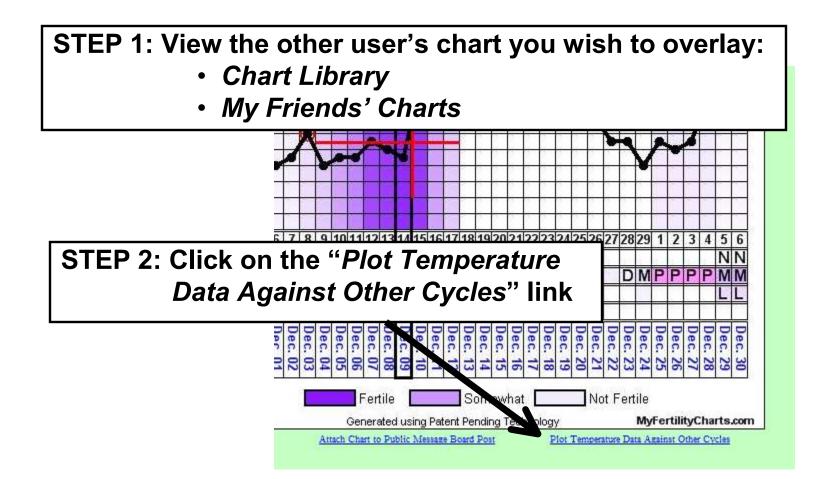

#### **Overlays Involving Other User Charts**

**Chart Overlays** 

### **Generating an Overlay**

|   | STEP 1: Select Cycles                                      | Select Cycles for Overlay                                 |  |  |  |  |  |  |
|---|------------------------------------------------------------|-----------------------------------------------------------|--|--|--|--|--|--|
|   |                                                            | Select Cycles for Overlay                                 |  |  |  |  |  |  |
|   | 21-Mar-2009 💉                                              | 25-Dec-2008 💌 28-Nov-2008 (dyruka) 💌                      |  |  |  |  |  |  |
|   | <ul> <li>✓</li> <li>✓</li> </ul>                           |                                                           |  |  |  |  |  |  |
|   | Hide Overlay Options                                       | 21-Mar-2009<br>21-Feb-2009<br>23-Jan-2009                 |  |  |  |  |  |  |
| S | TEP 2: Set Options                                         | Display Options 25-Dec-2008<br>26-Nov-2008<br>26-Oct-2008 |  |  |  |  |  |  |
|   | ○ Align Cycle Star<br>○ Align Primary C<br>⊙ Align BBT Ovu | art Dates<br>Ovulation Dates<br>Ovulation Dates           |  |  |  |  |  |  |
|   | ⊂ Align Gap Meth<br>⊂ Align Cycle End                      | hod Ovulation Dates Shift Temperatures to                 |  |  |  |  |  |  |
|   |                                                            | Generate Overlay                                          |  |  |  |  |  |  |
| S | STEP 3: Generate Overlay                                   |                                                           |  |  |  |  |  |  |

### **Resulting Overlay**