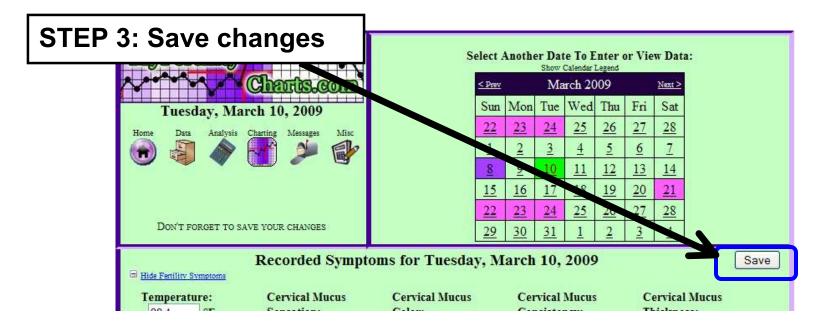

#### Example: Recording a Cycle

#### Example: Recording a Cycle

**Events** 

Reminders