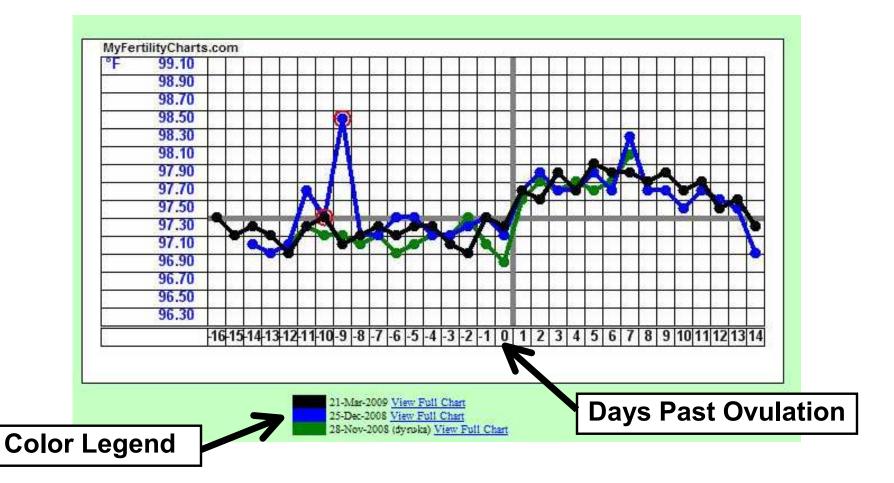

### **Generating an Overlay**

|   | STEP 1: Select Cycles                                      | Select Cycles for Overlay                                 |  |  |  |  |  |  |
|---|------------------------------------------------------------|-----------------------------------------------------------|--|--|--|--|--|--|
|   |                                                            | Select Cycles for Overlay                                 |  |  |  |  |  |  |
|   | 21-Mar-2009 💉                                              | 25-Dec-2008 💌 28-Nov-2008 (dyruka) 💌                      |  |  |  |  |  |  |
|   | <ul> <li>✓</li> <li>✓</li> </ul>                           |                                                           |  |  |  |  |  |  |
|   | Hide Overlay Options                                       | 21-Mar-2009<br>21-Feb-2009<br>23-Jan-2009                 |  |  |  |  |  |  |
| S | TEP 2: Set Options                                         | Display Options 25-Dec-2008<br>26-Nov-2008<br>26-Oct-2008 |  |  |  |  |  |  |
|   | ○ Align Cycle Star<br>○ Align Primary C<br>⊙ Align BBT Ovu | art Dates<br>Ovulation Dates<br>Ovulation Dates           |  |  |  |  |  |  |
|   | ⊂ Align Gap Meth<br>⊂ Align Cycle End                      | hod Ovulation Dates Shift Temperatures to                 |  |  |  |  |  |  |
|   |                                                            | Generate Overlay                                          |  |  |  |  |  |  |
| S | STEP 3: Generate Overlay                                   |                                                           |  |  |  |  |  |  |

### **Resulting Overlay**