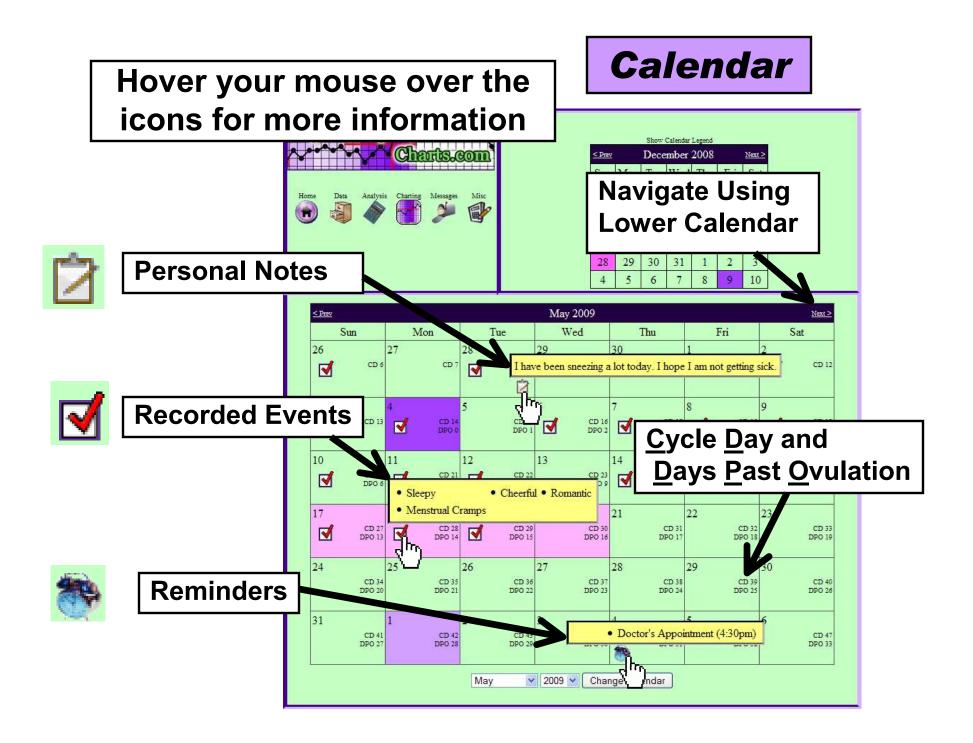

Automatically Calculated O Date Has Been Manually Specified

### Known Calculated Ovulation Dates:

Basal Body Temperatures Cervical Mucus Saliva Ferning Patterns Gap Method Temperatures LH Ovulation Test Results

#### Treatments:

Intra-uterine Insemination (IUI) In Vitro Fertilization (IVF) Donor Sperm

#### **Events Preceding the Cycle:**

Coming off of the Birth Control Pill Coming off of Depo-Provera After a Miscarriage After a Birth Following a Still Birth After a Ectopic Pregnancy

#### Medical Conditions:

Endometriosis Hypothyroidism Hyperthyroidism One Fallopian Tube One Ovarv Polycystic Ovary Syndrome (PCOS) Progesterone Deficiency Low Sperm Count

of the cycle (Early Ovulations) of the cycle (Late Ovulations)



# **Calendar View**



## **Overview**

### **Calendar View**







# **Analysis Links**



## Overview

### **Analysis Links**

- Event Analysis
- Cycle Statistics
- Ovulation Testing (Recommended Test Dates)
- Gender Swaying
- Pregnancy



**Event Analysis** 



## **Cycle Statistics**



### **Recommended Test Dates**



## **Gender Swaying**



## Pregnancy

- Record
   Conceptions
- Manage Due
   Dates
- View
   Pregnancy
   Progress

| MyRentifity Charis.com                                           |        |            |            | :                             | Select<br><u>&lt; Prev</u><br>Sun | the Da    | Show   | Load I<br><sup>Calendar</sup><br>mber<br>Wed | Legend<br>2008 | nncy I<br>Fri | nfo for<br><u>Next&gt;</u><br>Sat | ÷ |
|------------------------------------------------------------------|--------|------------|------------|----