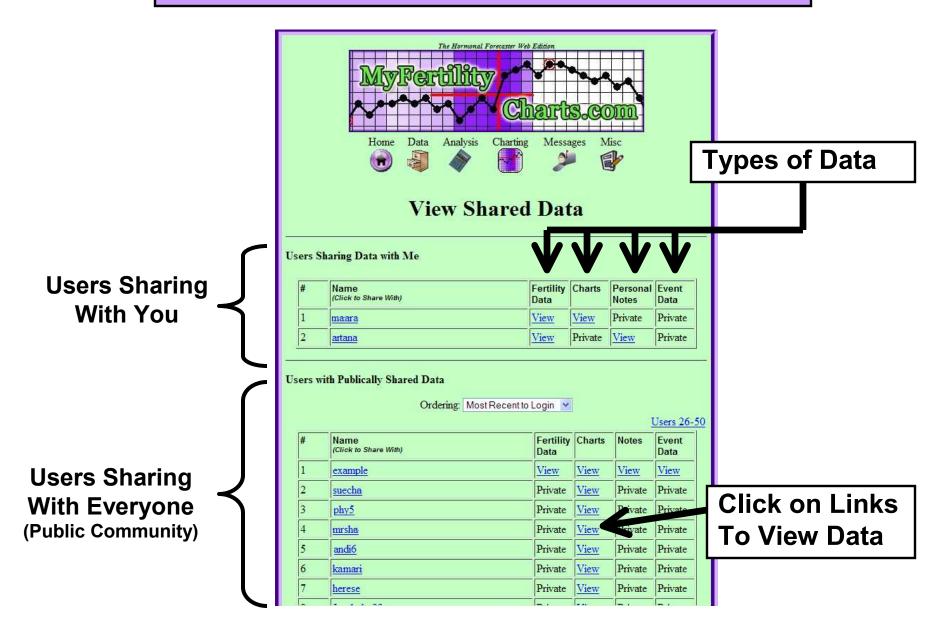

|   |
|                                                                  | Plea   |            |            |                               | ption c                           |           | st!    |                                              |                |               |                                   |   |
|                                                                  |        | Ke         | cord       | vew Pr                        | egnan                             | су        |        |                                              |                |               |                                   |   |



# **Data Sharing**



Overview

## **Data Sharing**

• My Friends' Data

• My Friends' Charts

• My Data Sharing



## **My Friends' Data and Charts**



## My Data Sharing

| STEP 1: Find user |                                                                                                                                                           |  |  |  |  |  |  |
|-------------------|-----------------------------------------------------------------------------------------------------------------------------------------------------------|--|--|--|--|--|--|
| to share with     | <b>Modify Personal Data Sharing</b>                                                                                                                       |  |  |  |  |  |  |
|                   | Search for Another User to Share My Data:         Enter part or all of the user's username:         OR         Enter part or all of the user's last name: |  |  |  |  |