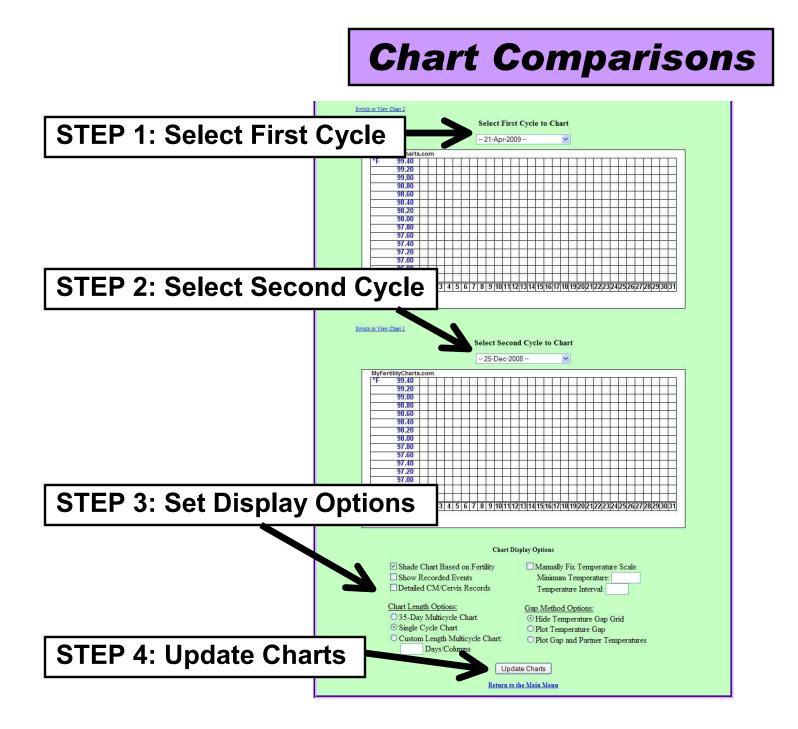

n-2009                 |  |  |  |  |  |  |
| S | TEP 2: Set Options                                         | Display Options 25-Dec-2008<br>26-Nov-2008<br>26-Oct-2008 |  |  |  |  |  |  |
|   | ○ Align Cycle Star<br>○ Align Primary C<br>⊙ Align BBT Ovu | art Dates<br>Ovulation Dates<br>Ovulation Dates           |  |  |  |  |  |  |
|   | ⊂ Align Gap Meth<br>⊂ Align Cycle End                      | hod Ovulation Dates Shift Temperatures to                 |  |  |  |  |  |  |
|   |                                                            | Generate Overlay                                          |  |  |  |  |  |  |
| S | STEP 3: Generate Overlay                                   |                                                           |  |  |  |  |  |  |



### **Resulting Overlay**





## **Chart Comparisons**



### **Chart Library**

### **Two Types of Searches**

You can customize the search parameters. All fields are optional. Fewer charts will match your criteria as you specify more and more parameters. Each checked box further refines your search. Blank boxes have no effect on the conducted search.

Reset Choices

### **Customized Search Criteria**

### (1) Find Like My Cycle



#### Automated Search Criteria

This search looks for similarities in the symptoms tracked and underlying analysis patterns. It excludes your own charts from the results and also filters results using analysis parameters that are not otherwise available.

### Select Your Cycle: 21-Apr-2009 🔽

Find Cycles like this One

### (2) Custom Search

#### General:

Only Completed Cycles User Felt