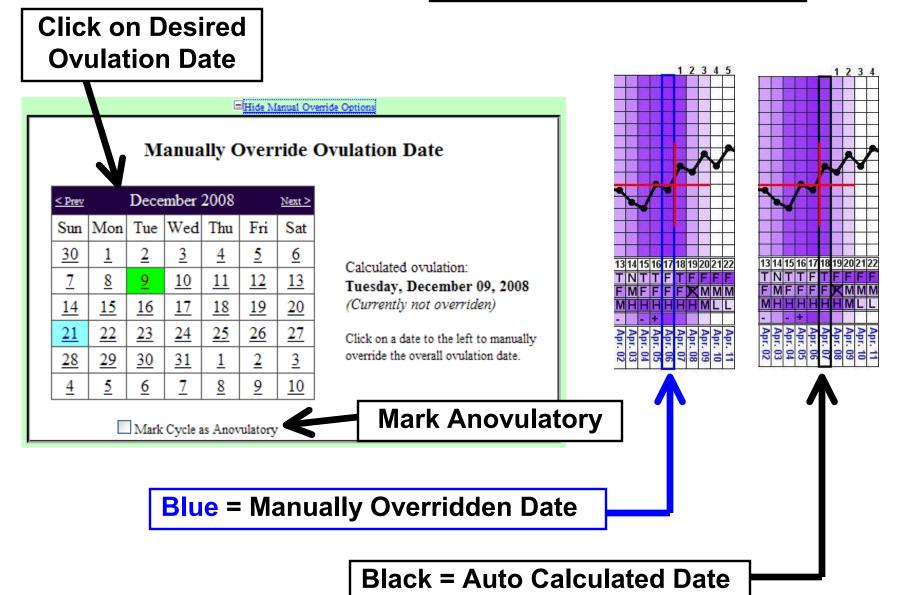

ick to on the icon to go there.





TIP: You can click on the "Home" button to return to the Main Menu





# **Recording Information**



### **Overview**



## **Fertility Symptoms**



#### **Fertility Symptoms**



## **Fertility Symptoms**



TIP: For more information on recording the various fertility symptoms, visit:

#### http://www.FertilityInstructor.com/

#### Example: Recording a Cycle



#### Example: Recording a Cycle



**Events** 











Reminders





# **Ovulation Charts**





## **Loading Ovulation Charts**



## **Loading Ovulation Charts**



#### **Reading Ovulation Charts**



#### **Reading Ovulation Charts**





## **Reading Ovulation Charts**



http://www.FertilityInstructor.com/ChartLegend.html



# **Chart Display Options**



# **Ovulation Dates**







## **Chart Library Information**





# **Advanced Charting Tools**



#### Overview

#### **Advanced Charting Tools**

- Chart Overlays
- Chart Comparisons
- Chart Library



**Chart Overlays** 

#### **Overlays Involving Other User Charts**



**Chart Overlays** 

### **Generating an Overlay**

|   | STEP 1: Select Cycles                                      | Select Cycles for Overlay                                 |  |  |  |  |  |  |
|---|------------------------------------------------------------|-----------------------------------------------------------|--|--|--|--|--|--|
|   |                                                            | Select Cycles for Overlay                                 |  |  |  |  |  |  |
|   | 21-Mar-2009 💉