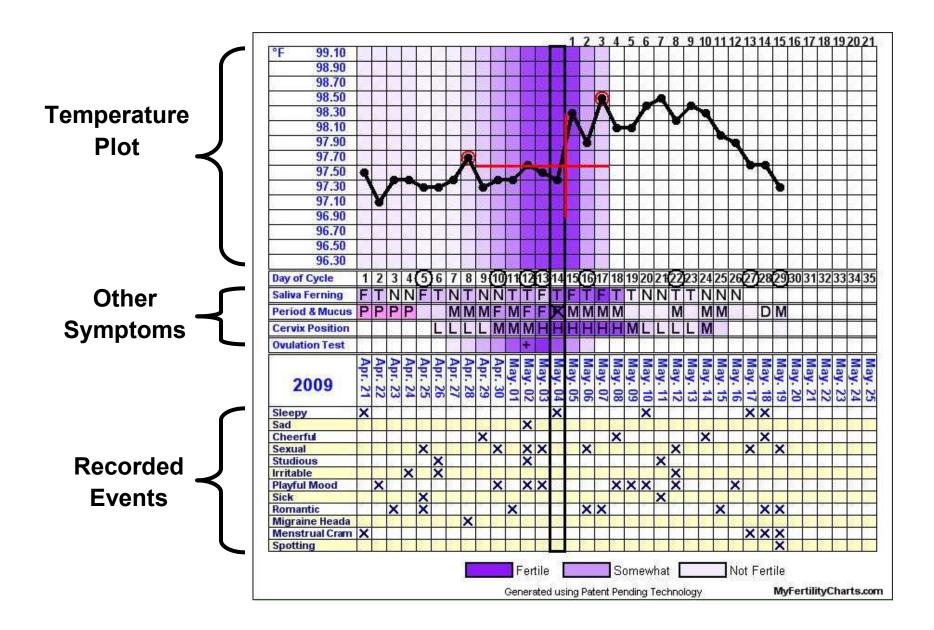

#### **Reading Ovulation Charts**

## **Reading Ovulation Charts**

http://www.FertilityInstructor.com/ChartLegend.html