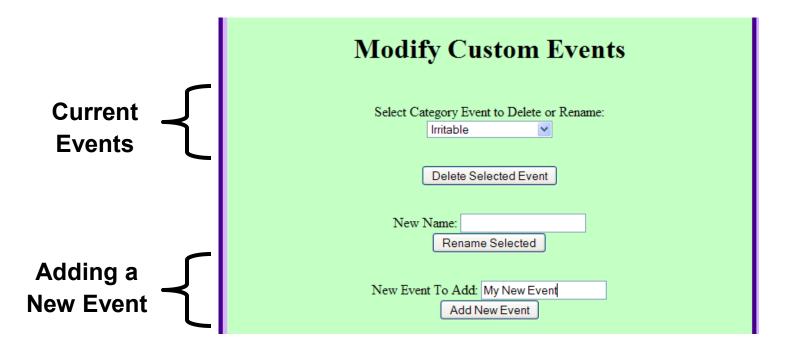

# **Recording Information**

### **Overview**

## **Fertility Symptoms**

#### **Fertility Symptoms**

## **Fertility Symptoms**

TIP: For more information on recording the various fertility symptoms, visit: