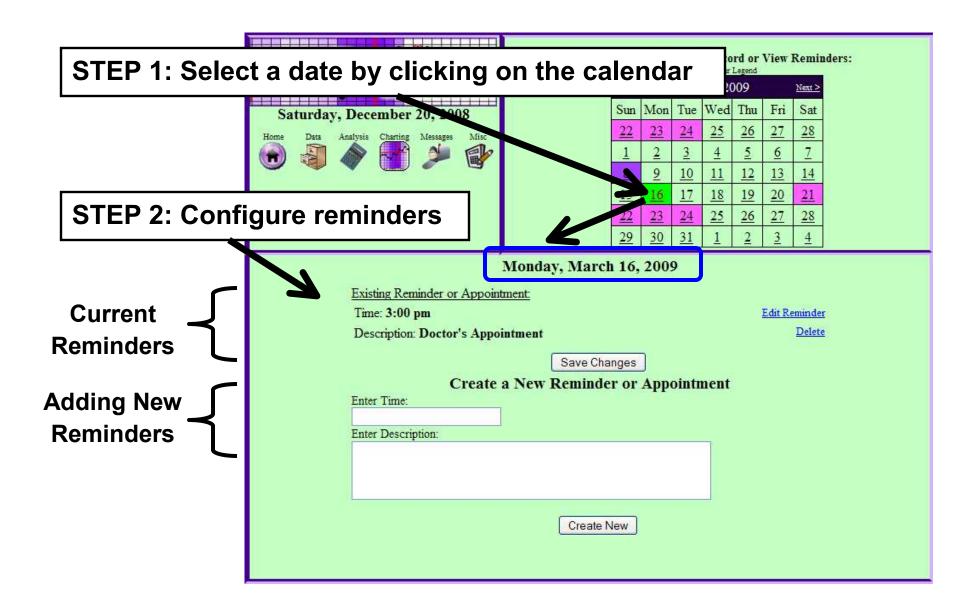

#### Example: Recording a Cycle

#### Example: Recording a Cycle

**Events** 

Reminders