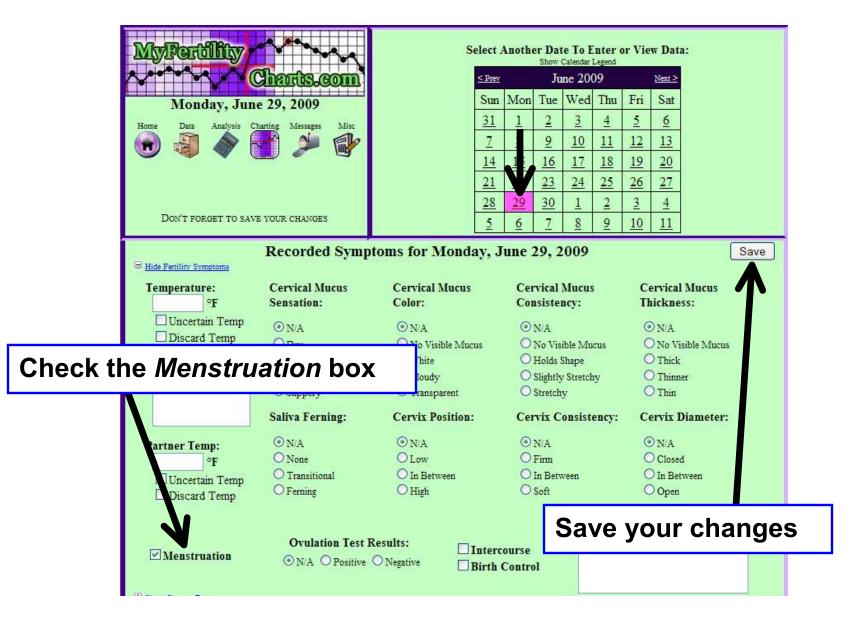

#### Example: Recording a Cycle

#### Example: Recording a Cycle

**Events** 

Reminders