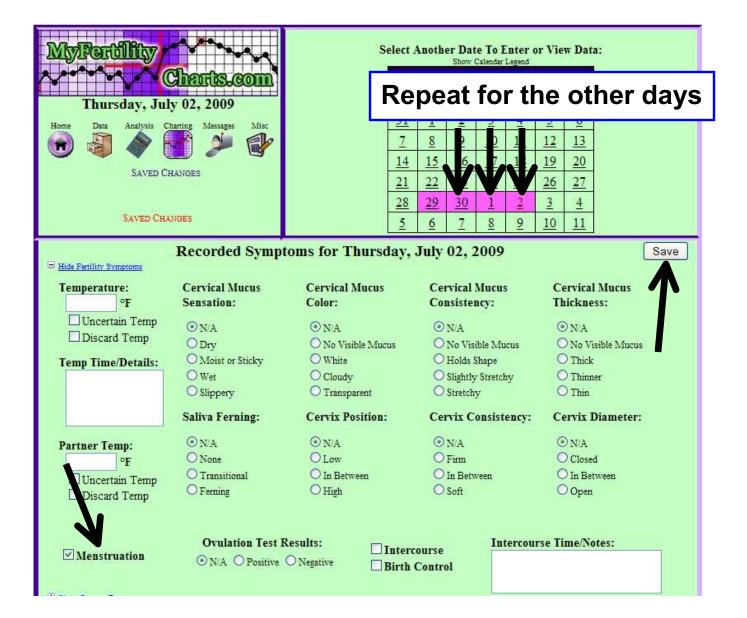

#### Example: Recording a Cycle

#### Example: Recording a Cycle

**Events** 

Reminders