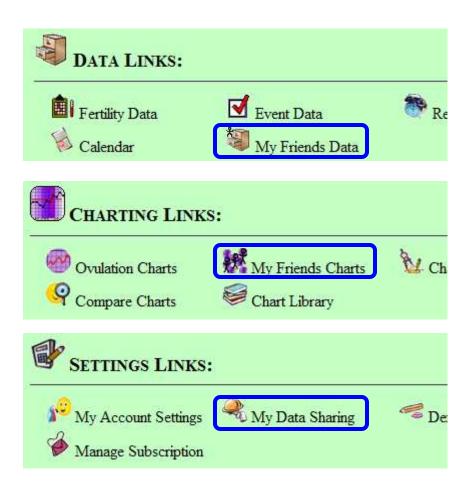

## **Data Sharing**

• My Friends' Data

• My Friends' Charts

• My Data Sharing

## **My Friends' Data and Charts**