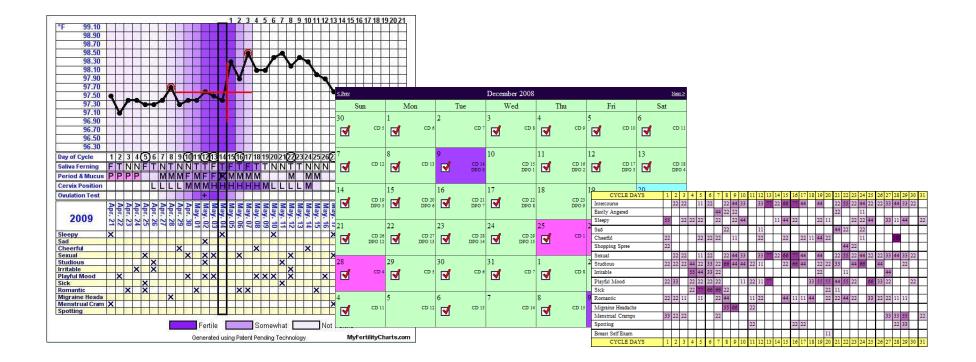

#### Example: Recording a Cycle

#### Example: Recording a Cycle

**Events** 

Reminders