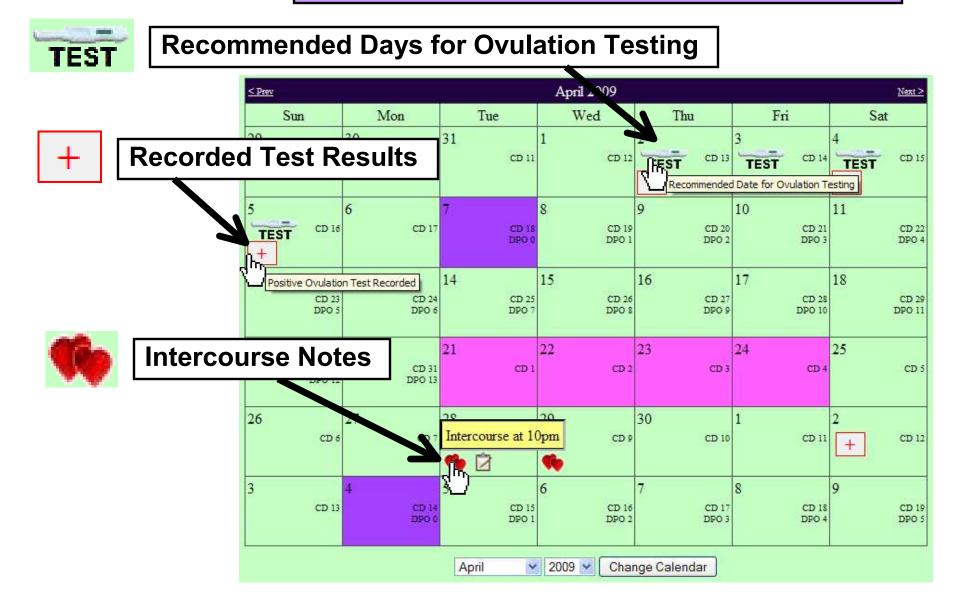

(IUI) In Vitro Fertilization (IVF) Donor Sperm

#### **Events Preceding the Cycle:**

Coming off of the Birth Control Pill Coming off of Depo-Provera After a Miscarriage After a Birth Following a Still Birth After a Ectopic Pregnancy

#### Medical Conditions:

Endometriosis Hypothyroidism Hyperthyroidism One Fallopian Tube One Ovarv Polycystic Ovary Syndrome (PCOS) Progesterone Deficiency Low Sperm Count

of the cycle (Early Ovulations) of the cycle (Late Ovulations)



# **Calendar View**



## **Overview**

### **Calendar View**







# **Analysis Links**



## Overview

### **Analysis Links**

- Event Analysis
- Cycle Statistics
- Ovulation Testing (Recommended Test Dates)
- Gender Swaying
- Pregnancy



**Event Analysis** 



## **Cycle Statistics**



### **Recommended Test Dates**



## **Gender Swaying**



## Pregnancy

- Record
   Conceptions
- Manage Due
   Dates
- View
   Pregnancy
   Progress

| MyRentifity Charis.com                                           |        |            |            | :                             | Select<br><u>&lt; Prev</u><br>Sun | the Da    | Show   | Load I<br><sup>Calendar</sup><br>mber<br>Wed | Legend<br>2008 | nncy I<br>Fri | nfo for<br><u>Next&gt;</u><br>Sat | ÷ |
|------------------------------------------------------------------|--------|------------|------------|-------------------------------|-----------------------------------|-----------|--------|----------------------------------------------|----------------|---------------|-----------------------------------|---|
|