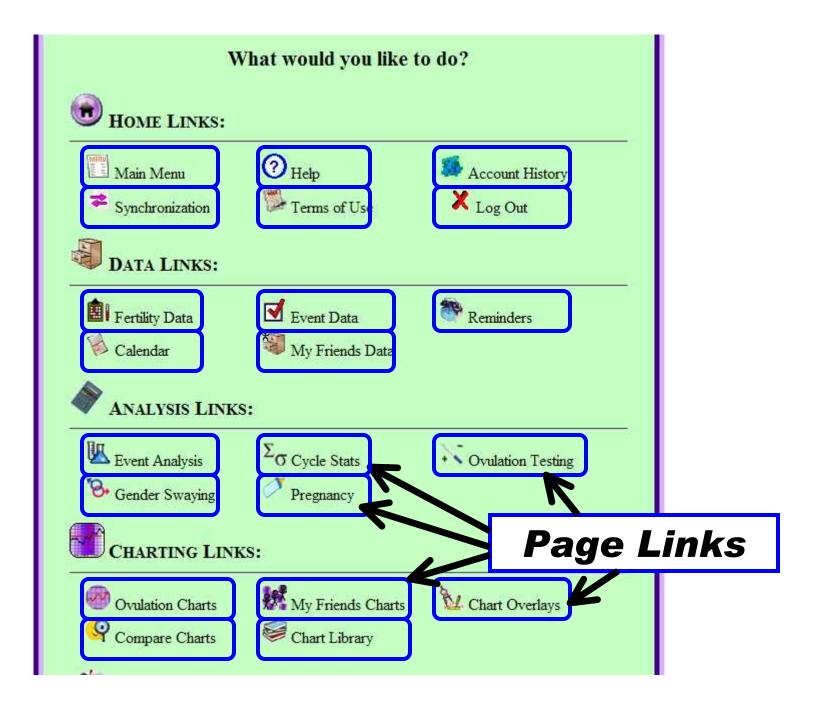

# **Basic Site Navigation**

#### **Compact Menu**

STEP 1: Hover your mouse over each category icon. Associated page link icons will appear below.

STEP 2: Hover over page link icons to see a short description. Click to on the icon to go there.

TIP: You can click on the "Home" button to return to the Main Menu