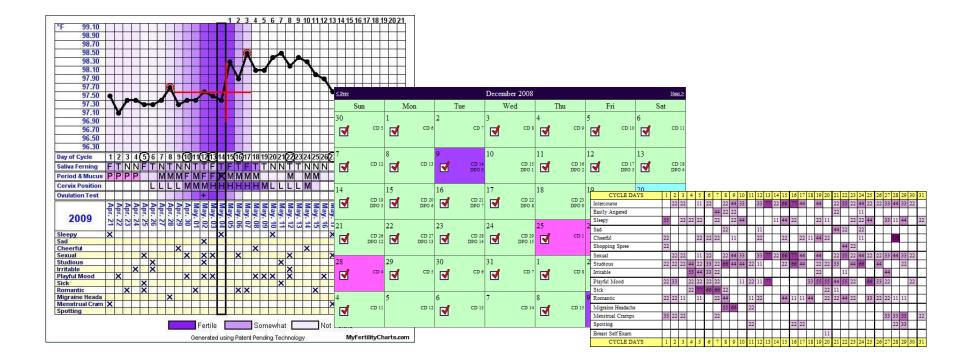

# **Ovulation Charts**

## **Loading Ovulation Charts**

#### **Reading Ovulation Charts**

## **Reading Ovulation Charts**

http://www.FertilityInstructor.com/ChartLegend.html