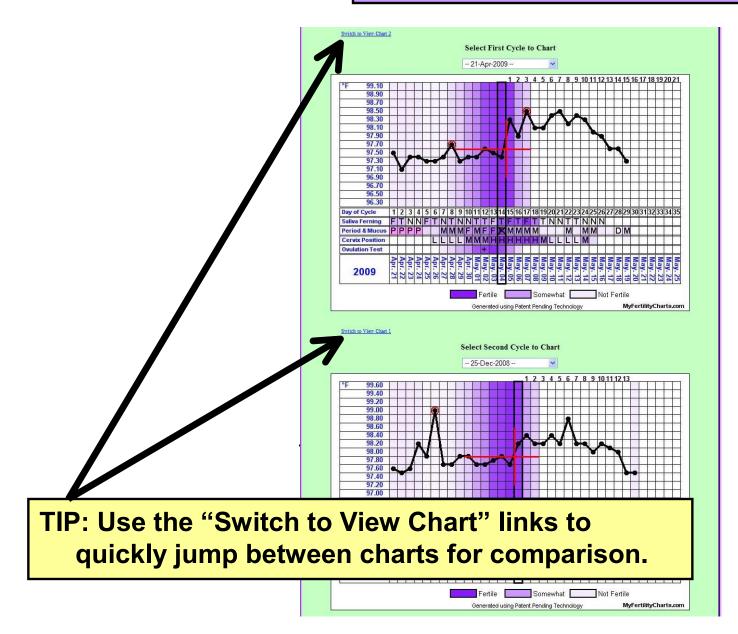

|  |  |  |  |
| S | TEP 2: Set Options                                         | Display Options 25-Dec-2008<br>26-Nov-2008<br>26-Oct-2008 |  |  |  |  |  |  |
|   | ○ Align Cycle Star<br>○ Align Primary C<br>⊙ Align BBT Ovu | art Dates<br>Ovulation Dates<br>Ovulation Dates           |  |  |  |  |  |  |
|   | ⊂ Align Gap Meth<br>⊂ Align Cycle End                      | hod Ovulation Dates Shift Temperatures to                 |  |  |  |  |  |  |
|   |                                                            | Generate Overlay                                          |  |  |  |  |  |  |
| S | STEP 3: Generate Overlay                                   |                                                           |  |  |  |  |  |  |



### **Resulting Overlay**





## **Chart Comparisons**



### **Chart Library**

### **Two Types of Searches**

You can customize the search parameters. All fields are optional. Fewer charts will match your criteria as you specify more and more parameters. Each checked box further refines your search. Blank boxes have no effect on the conducted search.

Reset Choices

### **Customized Search Criteria**

### (1) Find Like My Cycle



#### Automated Search Criteria

This search looks for similarities in the symptoms tracked and underlying analysis patterns. It excludes your own charts from the results and also filters results using analysis parameters that are not otherwise available.

### Select Your Cycle: 21-Apr-2009 🔽

Find Cycles like this One

### (2) Custom Search

#### General:

Only Completed Cycles User Felt Confident in Analysis Manual