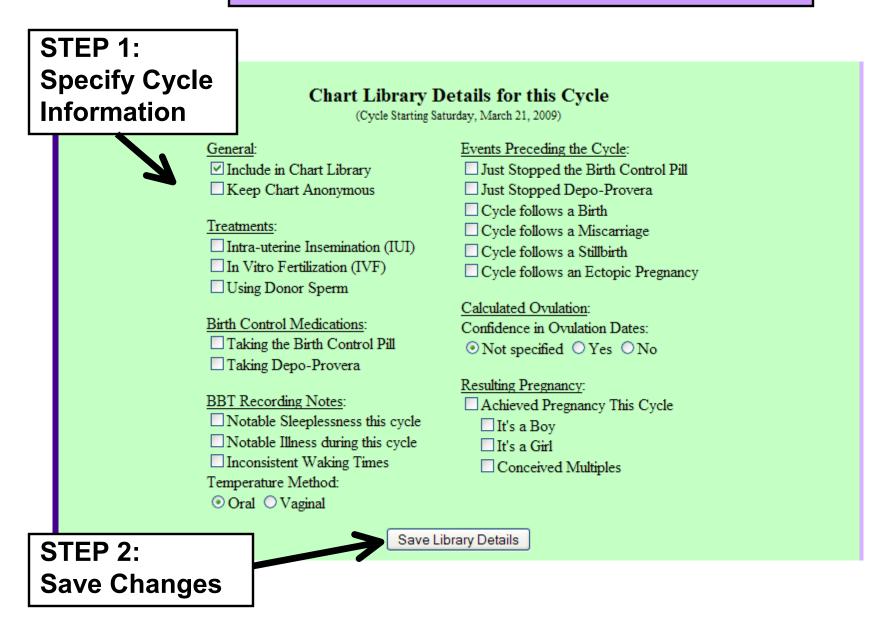

TIP: You can click on the "Home" button to return to the Main Menu





# **Recording Information**



### **Overview**



## **Fertility Symptoms**



#### **Fertility Symptoms**



## **Fertility Symptoms**



TIP: For more information on recording the various fertility symptoms, visit:

#### http://www.FertilityInstructor.com/

#### Example: Recording a Cycle



#### Example: Recording a Cycle



**Events** 











Reminders





# **Ovulation Charts**





## **Loading Ovulation Charts**



## **Loading Ovulation Charts**



#### **Reading Ovulation Charts**



#### **Reading Ovulation Charts**





## **Reading Ovulation Charts**



http://www.FertilityInstructor.com/ChartLegend.html



# **Chart Display Options**



# **Ovulation Dates**







## **Chart Library Information**





# **Advanced Charting Tools**



#### Overview

#### **Advanced Charting Tools**

- Chart Overlays
- Chart Comparisons
- Chart Library



**Chart Overlays** 

#### **Overlays Involving Other User Charts**



**Chart Overlays** 

### **Generating an Overlay**

|   | STEP 1: Select Cycles                                      | Select Cycles for Overlay                                 |  |  |  |  |  |  |
|---|------------------------------------------------------------|-----------------------------------------------------------|--|--|--|--|--|--|
|   |                                                            | Select Cycles for Overlay                                 |  |  |  |  |  |  |
|   | 21-Mar-2009 💉                                              | 25-Dec-2008 💌 28-Nov-2008 (dyruka)