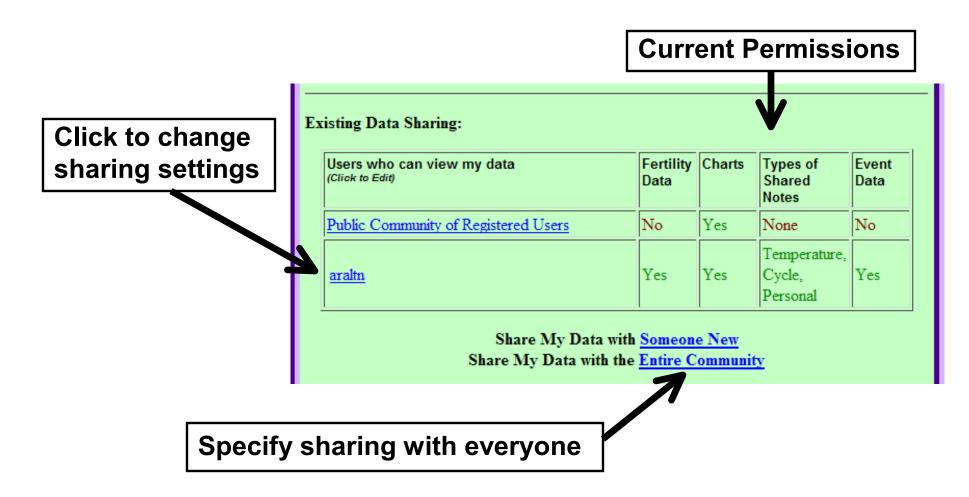

## My Data Sharing

| STEP 1: Find user |                                                                                                                                                           |  |  |  |  |  |  |
|-------------------|-----------------------------------------------------------------------------------------------------------------------------------------------------------|--|--|--|--|--|--|
| to share with     | <b>Modify Personal Data Sharing</b>                                                                                                                       |  |  |  |  |  |  |
|                   | Search for Another User to Share My Data:         Enter part or all of the user's username:         OR         Enter part or all of the user's last name: |  |  |  |  |  |  |
|                   | Search for User                                                                                                                                           |  |  |  |  |  |  |
|                   | Search for a Medical Provider to Share My Data:                                                                                                           |  |  |  |  |  |  |
| STEP 2: Specify   | Enter part or all of the provider's last name:<br>Search for Provider                                                                                     |  |  |  |  |  |  |
| what types of     |                                                                                                                                                           |  |  |  |  |  |  |
| data to share     | Select the user you wish to share with:<br>Public Community of Registered Users 👻                                                                         |  |  |  |  |  |  |
|                   | Specify data to share with this user:                                                                                                                     |  |  |  |  |  |  |
|                   | <ul> <li>✓ Fertility Data</li> <li>✓ Fertility Charts</li> <li>✓ Event Data</li> </ul>                                                                    |  |  |  |  |  |  |
|                   | Types of Recorded Notes:                                                                                                                                  |  |  |  |  |  |  |
| STEP 3: Save      | <ul> <li>✓ Cycle Notes</li> <li>✓ Personal Notes</li> <li>✓ Intercourse Notes</li> </ul>                                                                  |  |  |  |  |  |  |
| •                 | Share My Selected Data                                                                                                                                    |  |  |  |  |  |  |

## My Data Sharing

### **Existing Data Sharing Permissions**