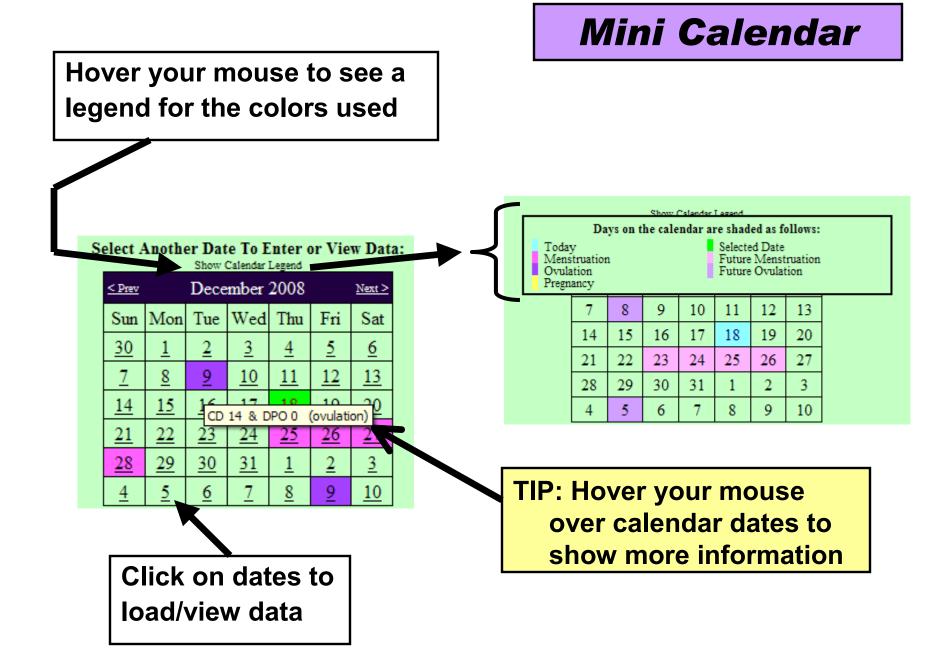

# Welcome to MyFertilityCharts



## Overview

# **Overview of Presentation**

- Basic Site Navigation
- Recording Information
- Ovulation Charts
- Advanced Charting Tools
- Calendar View
- Analysis Links
- Data Sharing
- Message Boards and Messages
- Miscellaneous Administration







# **Basic Site Navigation**











#### **Compact Menu**

STEP 1: Hover your mouse over each category icon. Associated page link icons will appear below.

STEP 2: Hover over page link icons to see a short description. Click to on the icon to go there.





TIP: You can click on the "Home" button to return to the Main Menu





# **Recording Information**



### **Overview**



## **Fertility Symptoms**



#### **Fertility Symptoms**



## **Fertility Symptoms**



TIP: For more information on recording the various fertility symptoms, visit:

#### http://www.FertilityInstructor.com/

#### Example: Recording a Cycle



#### Example: Recording a Cycle



**Events** 











Reminders





# **Ovulation Charts**





## **Loading Ovulation Charts**



## **Loading Ovulation Charts**



#### **Reading Ovulation Charts**



#### **Reading Ovulation Charts**





## **Reading Ovulation Charts**



http://www.FertilityInstructor.com/ChartLegend.html



# **Chart Display Options**



# **Ovulation Dates**







## **Chart Library Information**





# **Advanced Charting Tools**



#### Overview

#### **Advanced C