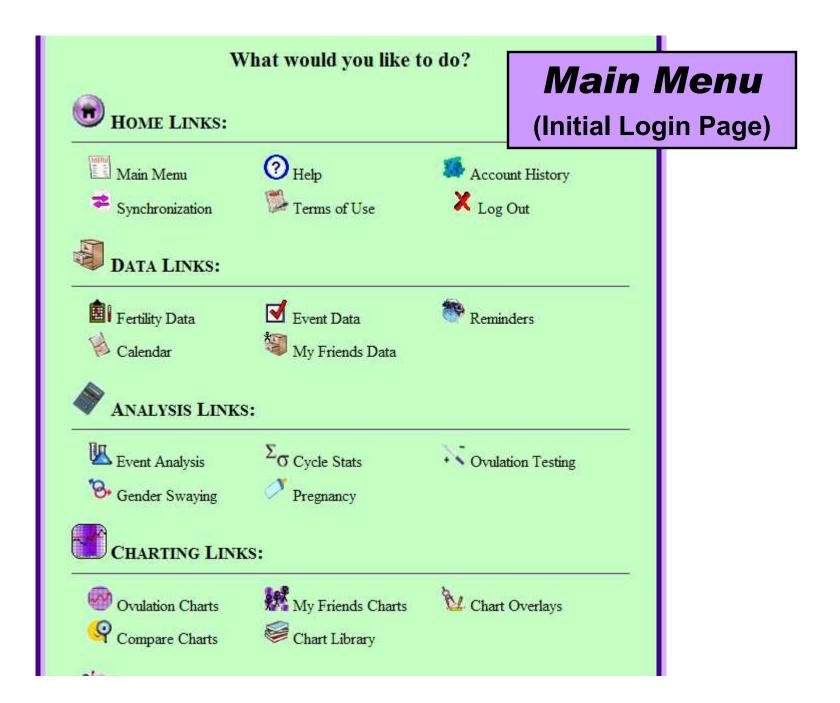

# **Basic Site Navigation**

#### **Compact Menu**

STEP 1: Hover your mouse over each category icon. Associated page link icons will appear below.

STEP 2: Hover over page link icons to see a short description. Click to on the icon to go there.

TIP: You can click on the "Home" button to return to the Main Menu