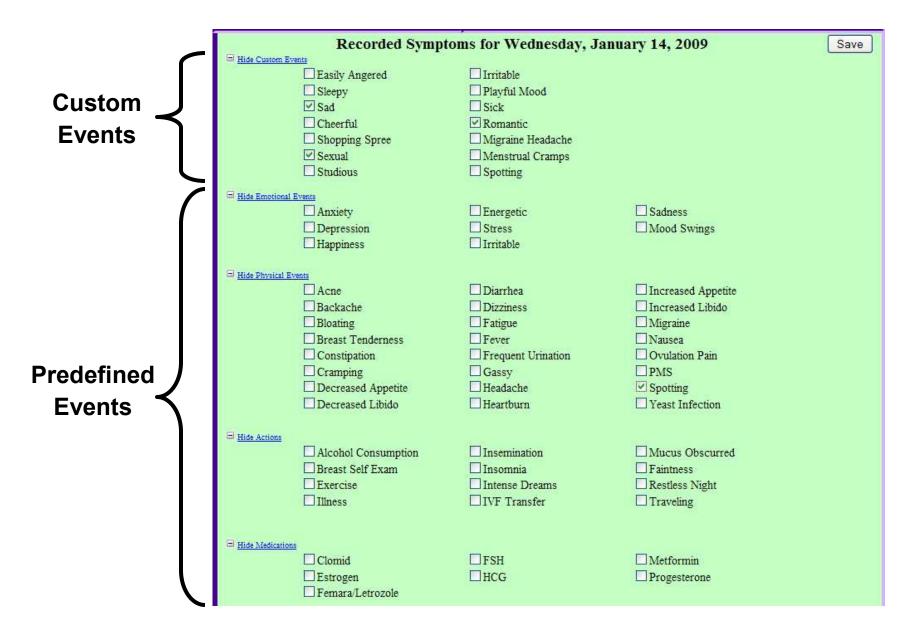

#### Example: Recording a Cycle

#### Example: Recording a Cycle

**Events** 

Reminders