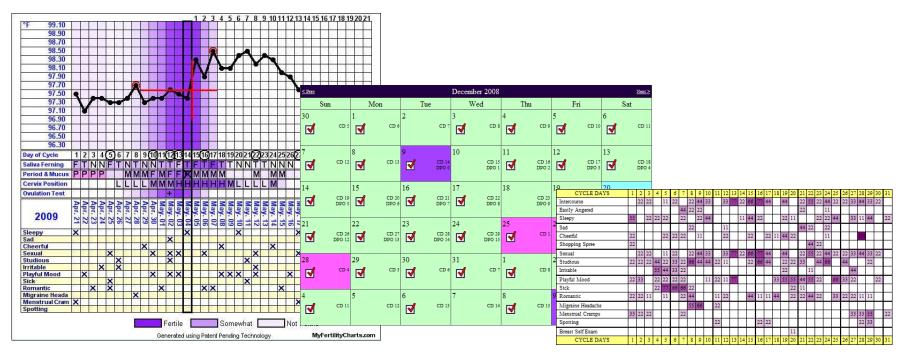

#### **Reading Ovulation Charts**

## **Reading Ovulation Charts**

http://www.FertilityInstructor.com/ChartLegend.html